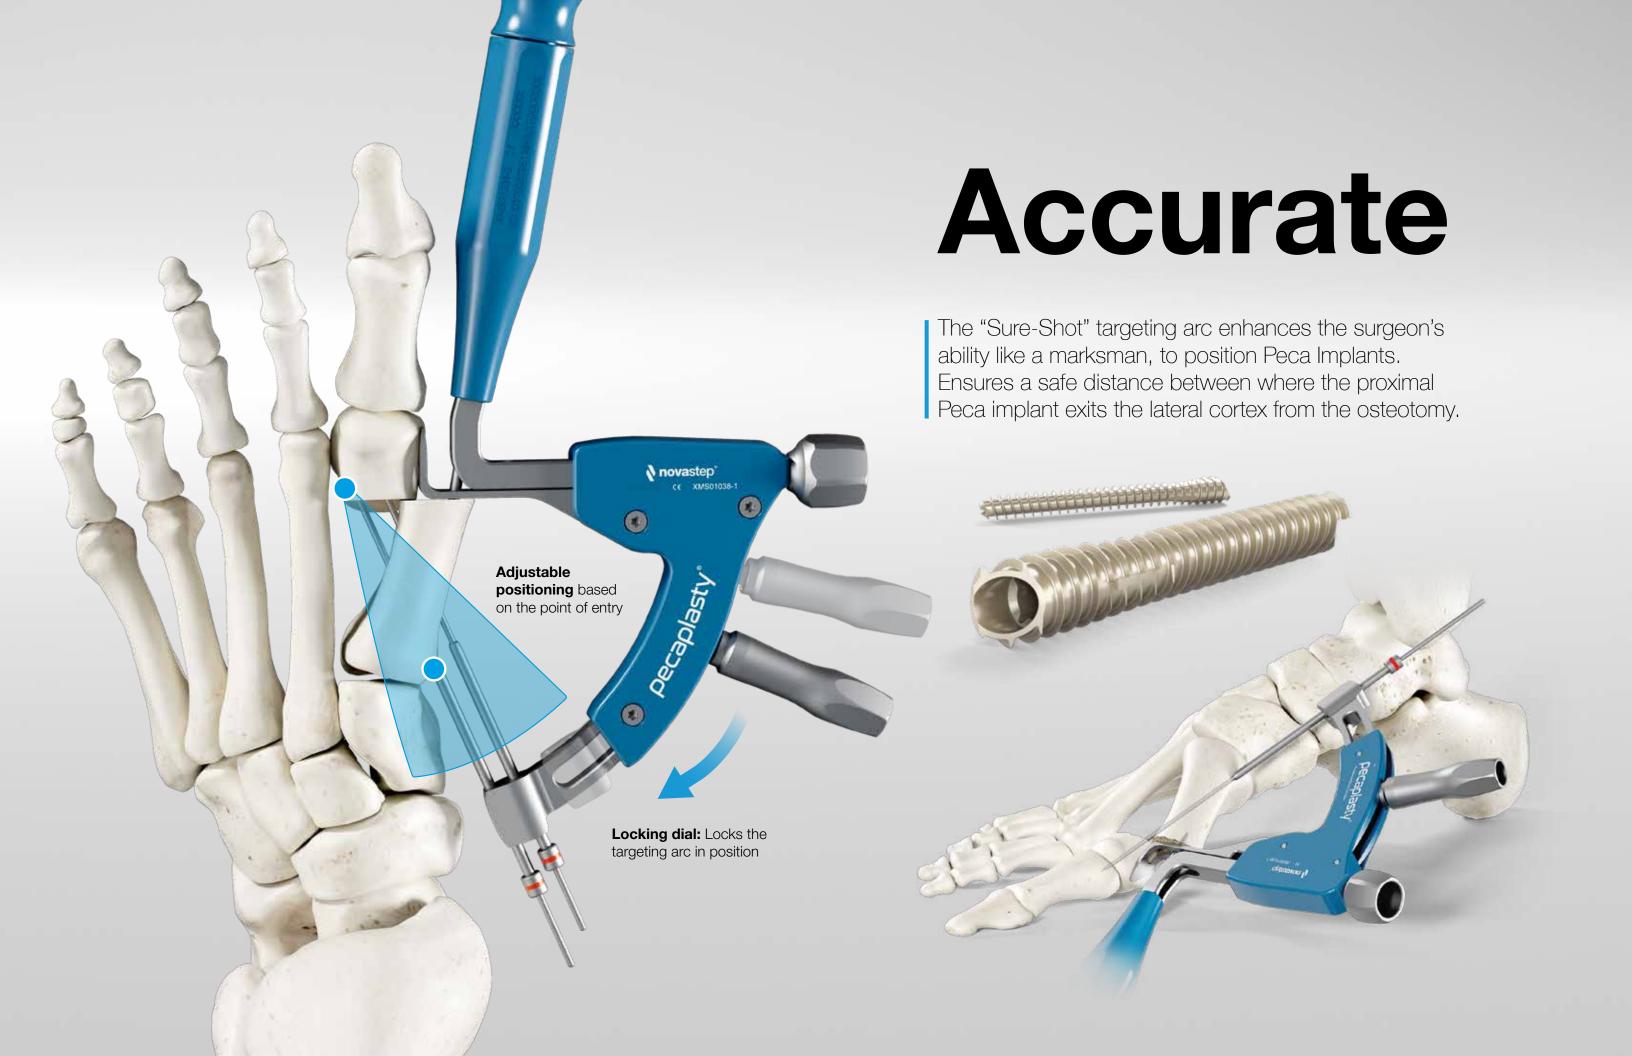

Specifically designed implants for percutaneous bunion correction. Each implant is equipped with a 40° bevel head allowing the implant to sit flush with the near cortex. The self-tapping self-drilling cutting flutes ease insertion while the fully threaded constant pitch maintains stability and holds the correction throughout the healing process.