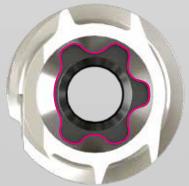

Specifically designed implants for percutaneous bunion correction. Each implant is equipped with a 40° bevel head allowing the implant to sit flush with the near cortex. The self-tapping self-drilling cutting flutes ease insertion while the fully threaded constant pitch maintains stability and holds the correction throughout the healing process.





Exact-T® recess:
Allows Exact driver positioning and provides optimal torque



## Sterile Burrs

## **Anatomically Designed**

Each burr is indication specific to the anatomy of the surgical procedure. The cutting flutes offer precision bone resection and removal without violating soft tissue structures.





**Percutaneous Bunion Correction** 

CAUTION: Federal (USA) law restricts this device to sale by or on the order of a surgeon. Rx only.

This document is intended solely for the use of healthcare professionals. This technique was developed in conjunction with healthcare professionals. A surgeon must always rely on his or her own professional clinical judgment when deciding whether to use a particular product when treating a particular patient. Novastep does not dispense medical adv