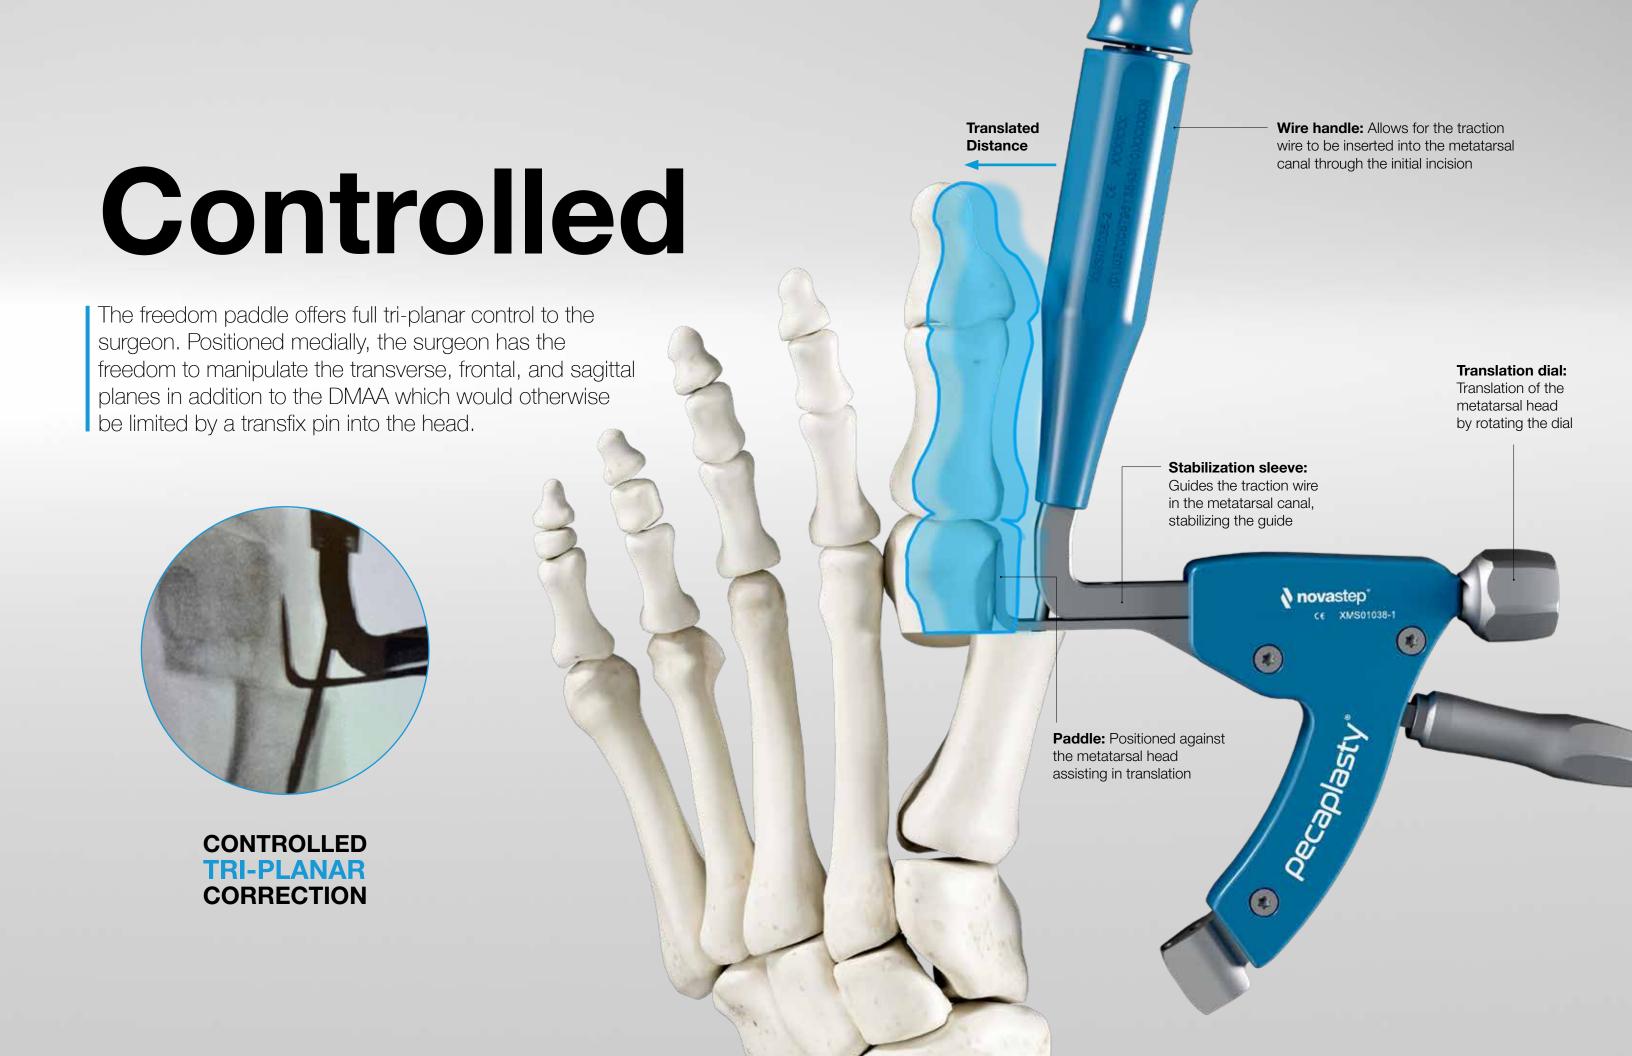

Specifically designed implants for percutaneous bunion correction. Each implant is equipped with a 40° bevel head allowing the implant to sit flush with the near cortex. The self-tapping self-drilling cutting flutes ease insertion while the fully threaded constant pitch maintains stability and holds the correction throughout the healing process.