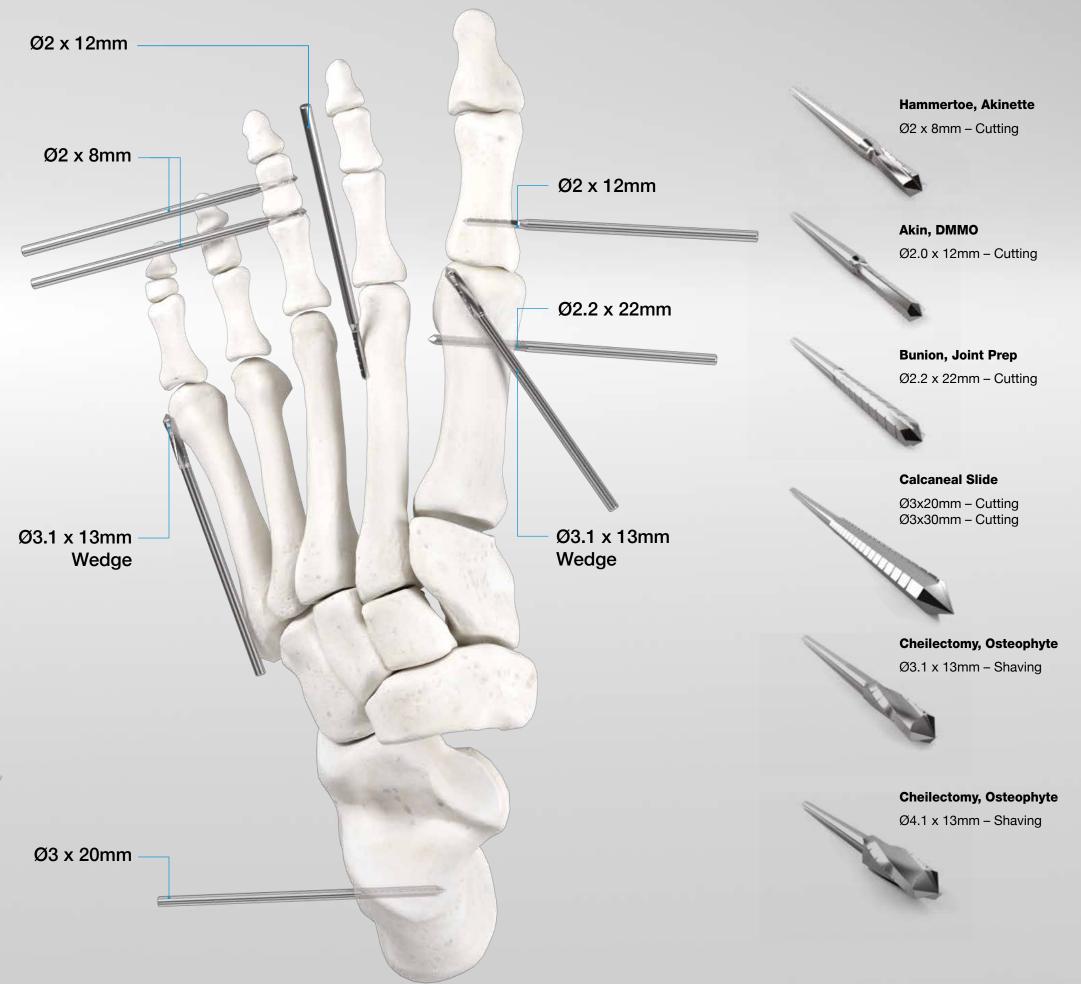

## Sterile Burrs

## **Anatomically Designed**

Each burr is indication specific to the anatomy of the surgical procedure. The cutting flutes offer precision bone resection and removal without violating soft tissue structures.