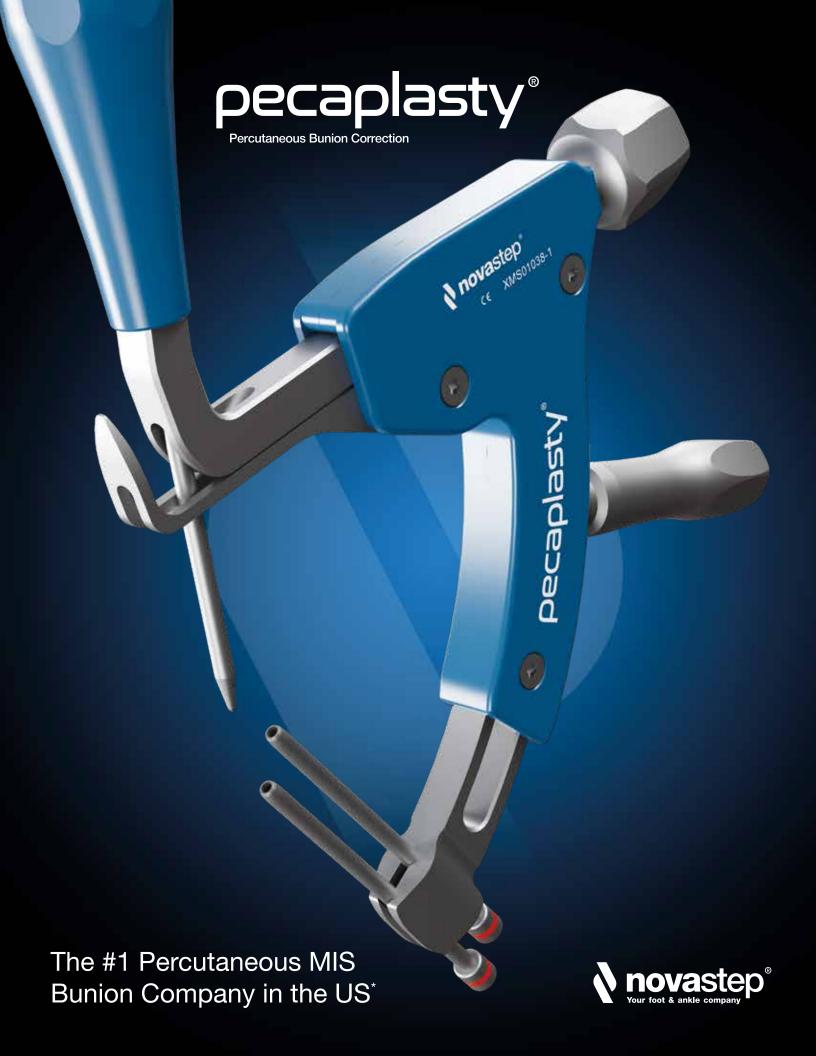

**Percutaneous Bunion Correction** 

CAUTION: Federal (USA) law restricts this device to sale by or on the order of a surgeon. Rx only.

This document is intended solely for the use of healthcare professionals. This technique was developed in conjunction with healthcare professionals. A surgeon must always rely on his or her own professional clinical judgment when deciding whether to use a particular product when treating a particular patient. Novastep does not dispense medical advice and recommends that surgeons be trained in the use of any particular product before using it in surgery. The information presented is intended to demonstrate a Novastep product. A surgeon must always refer to the package insert, product label and/or instructions for use, including the instructions for Cleaning and Sterilization (if applicable), before using any Novastep product.