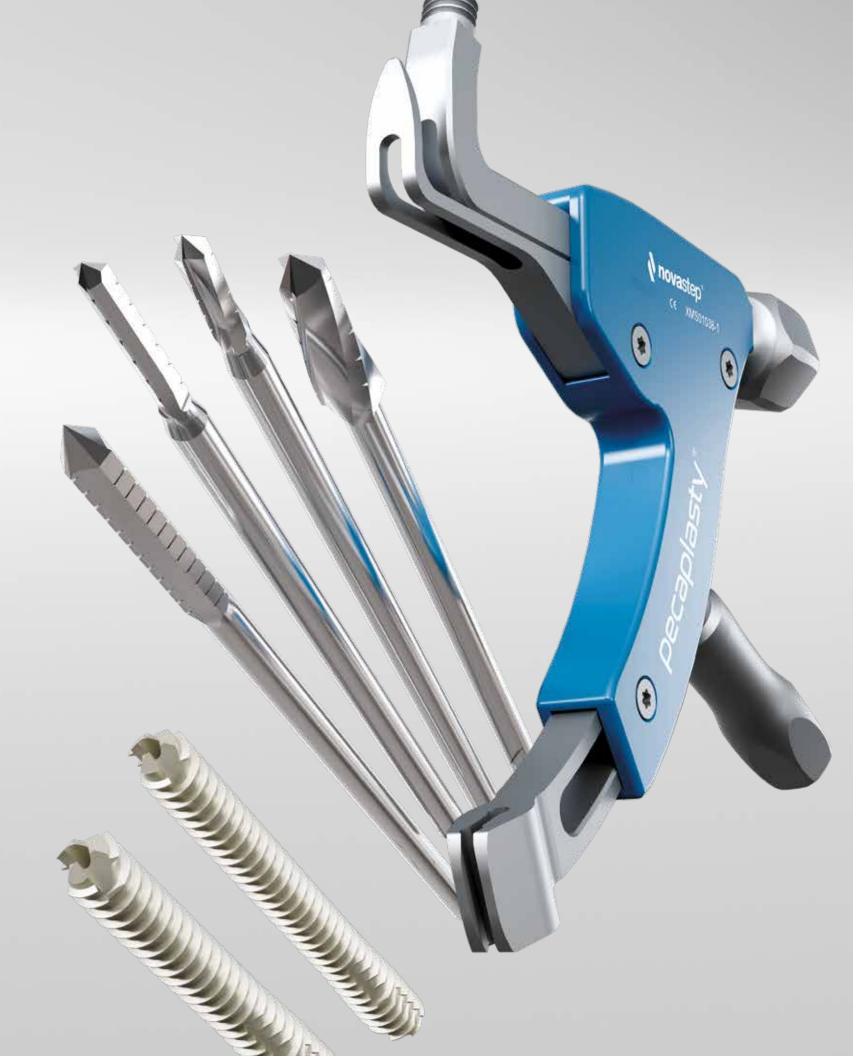

## Sterile Burrs

## **Anatomically Designed**

Each burr is indication specific to the anatomy of the surgical procedure. The cutting flutes offer precision bone resection and removal without violating soft tissue structures.