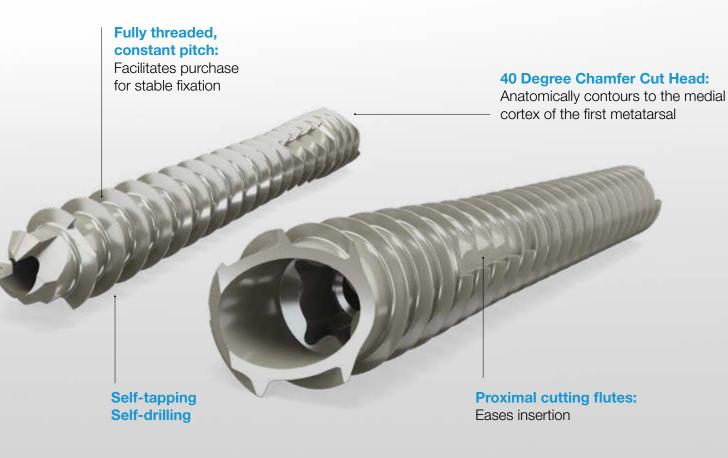

Specifically designed implants for percutaneous bunion correction. Each implant is equipped with a 40° bevel head allowing the implant to sit flush with the near cortex. The self-tapping self-drilling cutting flutes ease insertion while the fully threaded constant pitch maintains stability and holds the correction throughout the healing process.