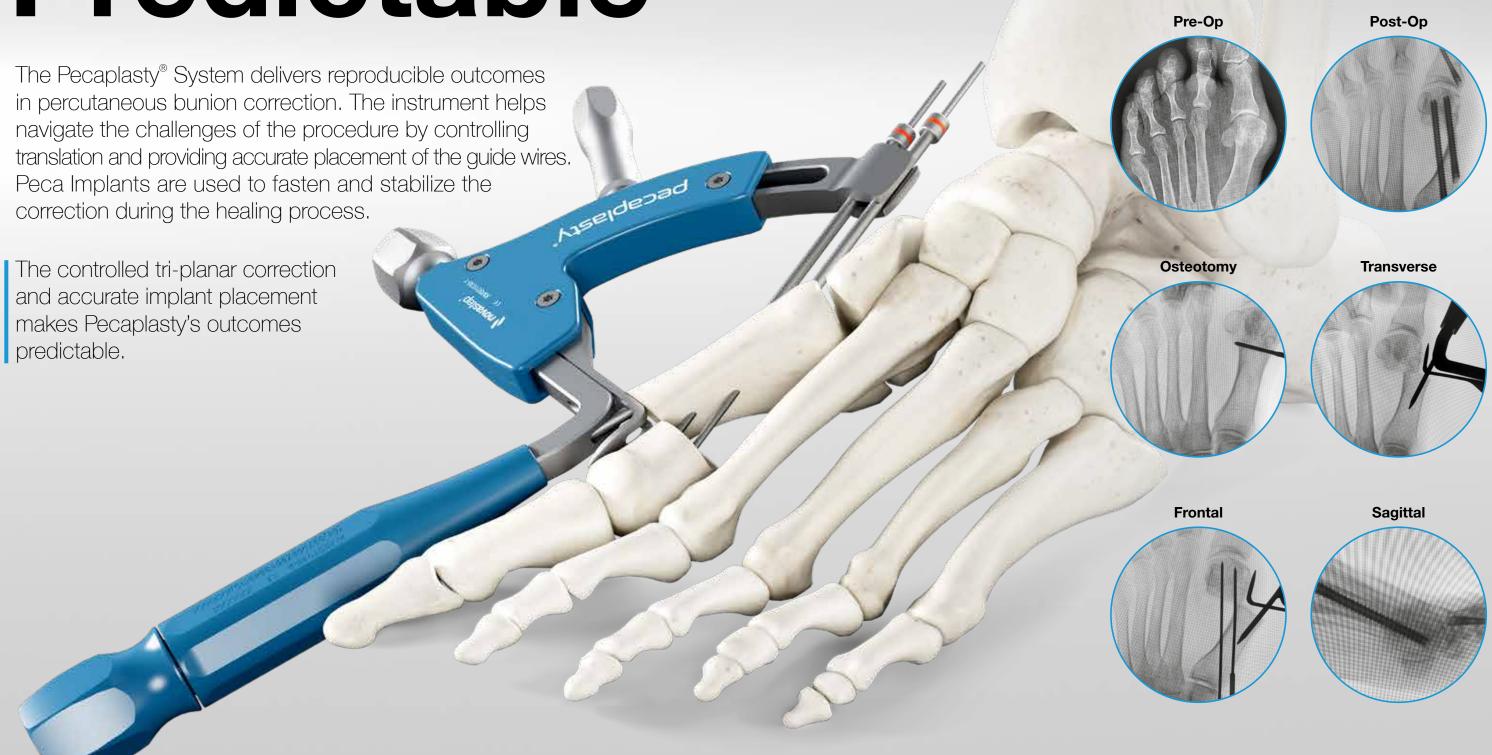

Specifically designed implants for percutaneous bunion correction. Each implant is equipped with a 40° bevel head allowing the implant to sit flush with the near cortex. The self-tapping self-drilling cutting flutes ease insertion while the fully threaded constant pitch maintains stability and holds the correction throughout the healing process.